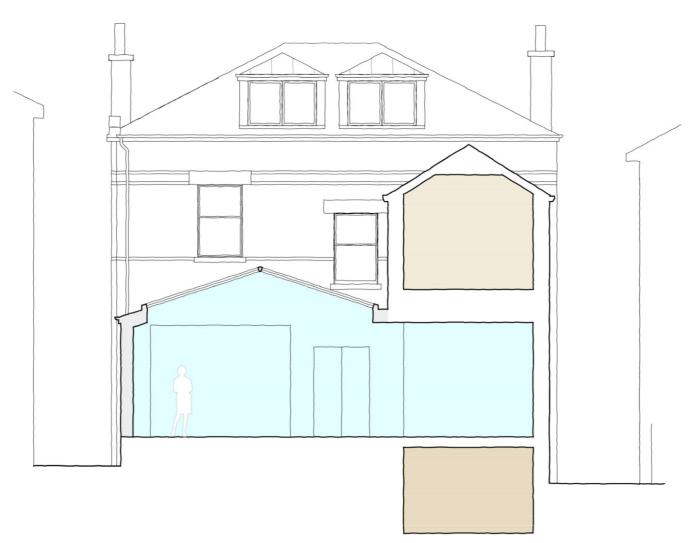

We removed the existing rear extension and replacing it with a contemporary pitched roof extension to create an open plan kitchen and dining area and improved access to the rear garden.

The bedroom spaces on the first floor were reorganised and a new staircase inserted up to the second floor. This, as well as the replacement of the small existing dormer with larger new zinc clad dormer allowed us to maximise the usable bedroom floor area on the top floor of the house.