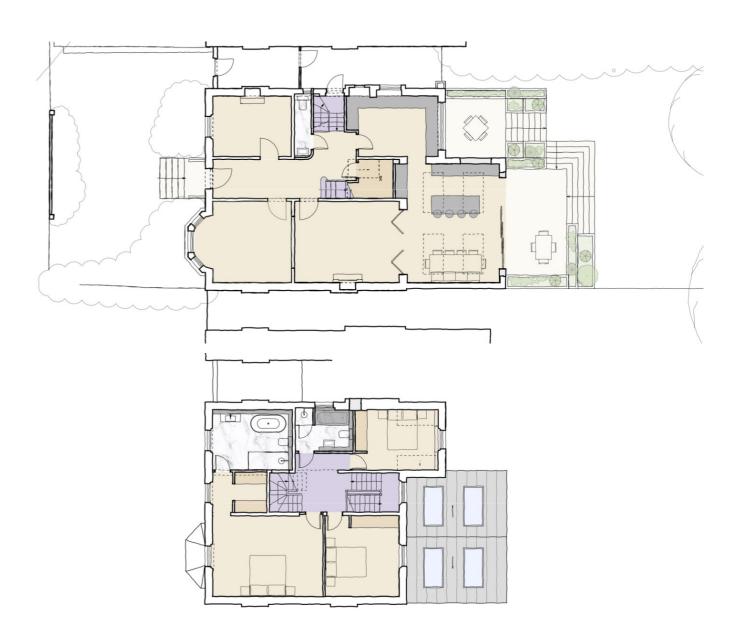

Our services included the initial concept feasibility studies, planning application and technical design for pricing and construction.

Page 3 ©2013-2025 Haines Phillips Architects

A new staircase was inserted to the basement and the layout reconfigured to create a new study with access out to a lower patio connected to the garden via terraced steps and planters.

We removed the existing rear extension and replacing it with a contemporary pitched roof extension to create an open plan kitchen and dining area and improved access to the rear garden.

The bedroom spaces on the first floor were reorganised and a new staircase inserted up to the second floor. This, as well as the replacement of the small existing dormer with larger new zinc clad dormer allowed us to maximise the usable bedroom floor area on the top floor of the house.