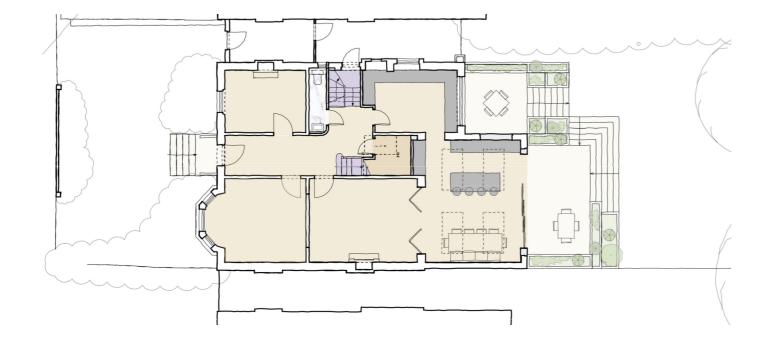

We removed the existing rear extension and replacing it with a contemporary pitched roof extension to create an open plan kitchen and dining area and improved access to the rear garden.

The bedroom spaces on the first floor were reorganised and a new staircase inserted up to the second floor. This, as well as the replacement of the small existing dormer with larger new zinc clad dormer allowed us to maximise the usable bedroom floor area on the top floor of the house.