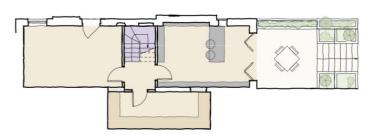

The house included an unsympathetic non-original rear extension consisting of a large uPVC glass lantern within a flat roof with a fully glazed wall facing out on to the rear garden.

Our design proposals were to create new spaces for home working, improving the family kitchen/living/dining spaces and improving the bedroom spaces on the upper floors.

We removed the existing rear extension and replacing it with a contemporary pitched roof extension to create an open plan kitchen and dining area and improved access to the rear garden.

The bedroom spaces on the first floor were reorganised and a new staircase inserted up to the second floor. This, as well as the replacement of the small existing dormer with larger new zinc clad dormer allowed us to maximise the usable bedroom floor area on the top floor of the house.