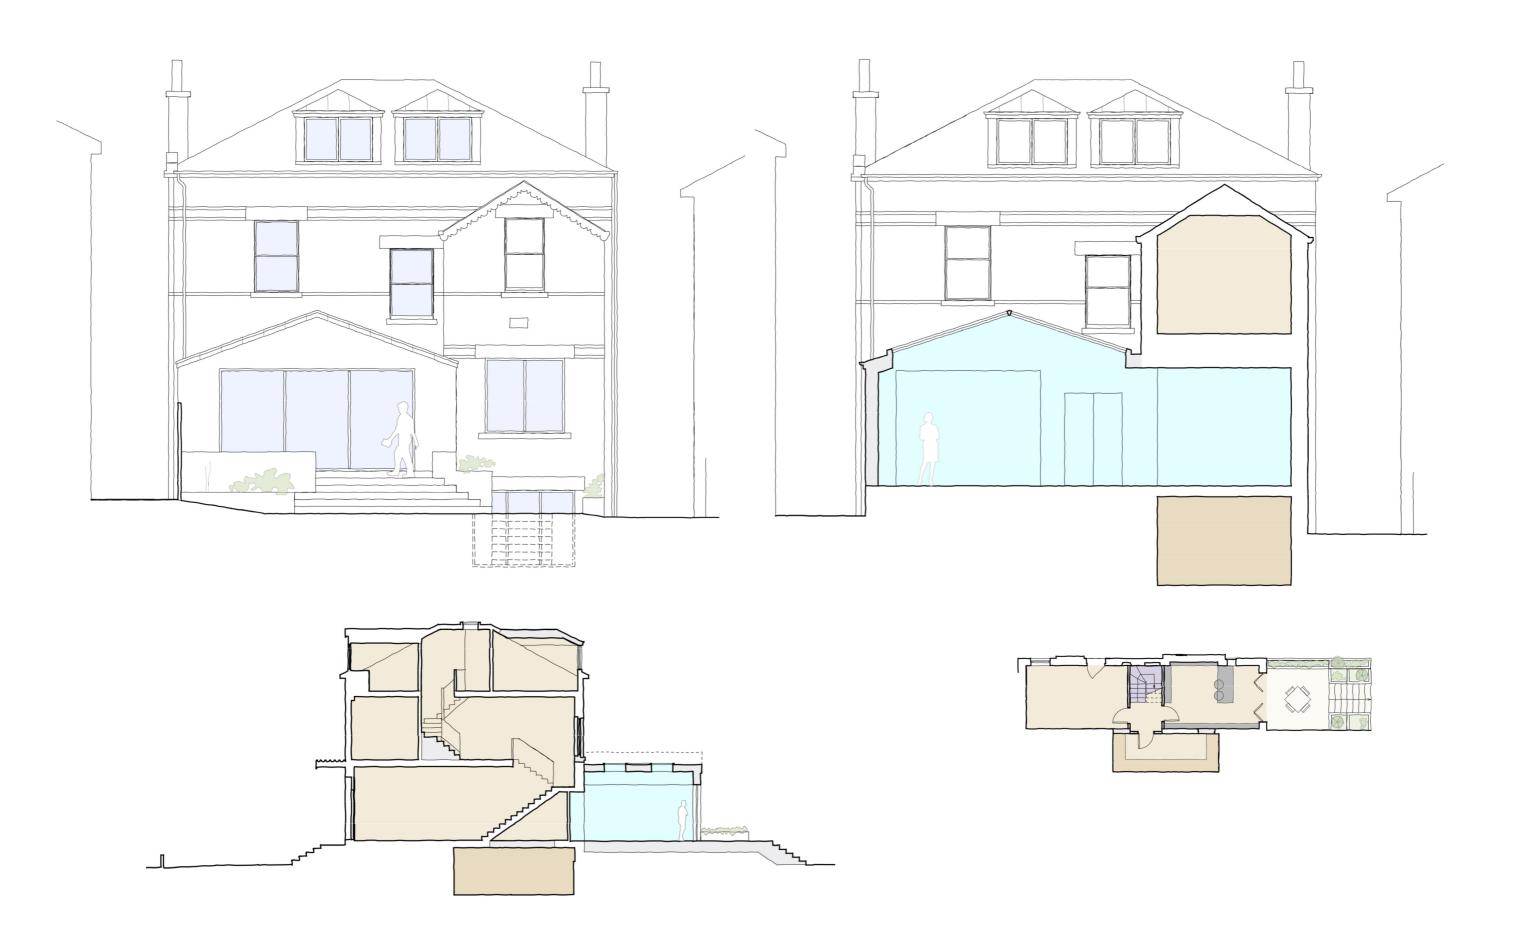

Our services included the initial concept feasibility studies, planning application and technical design for pricing and construction.

Page 3 ©2013-2025 Haines Phillips Architects

A new staircase was inserted to the basement and the layout reconfigured to create a new study with access out to a lower patio connected to the garden via terraced steps and planters.

We removed the existing rear extension and replacing it with a contemporary pitched roof extension to create an open plan kitchen and dining area and improved access to the rear garden.

The bedroom spaces on the first floor were reorganised and a new staircase inserted up to the second floor. This, as well as the replacement of the small existing dormer with larger new zinc clad dormer allowed us to maximise the usable bedroom floor area on the top floor of the house.