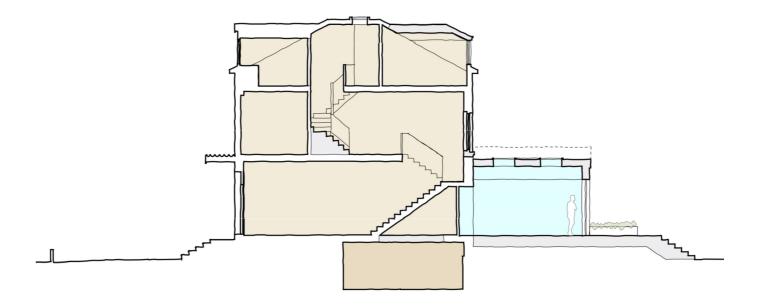

Our services included the initial concept feasibility studies, planning application and technical design for pricing and construction.

Page 3 ©2013-2025 Haines Phillips Architects

A new staircase was inserted to the basement and the layout reconfigured to create a new study with access out to a lower patio connected to the garden via terraced steps and planters.

We removed the existing rear extension and replacing it with a contemporary pitched roof extension to create an open plan kitchen and dining area and improved access to the rear garden.

The bedroom spaces on the first floor were reorganised and a new staircase inserted up to the second floor. This, as well as the replacement of the small existing dormer with larger new zinc clad dormer allowed us to maximise the usable bedroom floor area on the top floor of the house.