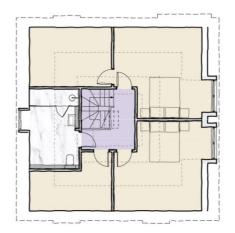

We removed the existing rear extension and replacing it with a contemporary pitched roof extension to create an open plan kitchen and dining area and improved access to the rear garden.

The bedroom spaces on the first floor were reorganised and a new staircase inserted up to the second floor. This, as well as the replacement of the small existing dormer with larger new zinc clad dormer allowed us to maximise the usable bedroom floor area on the top floor of the house.