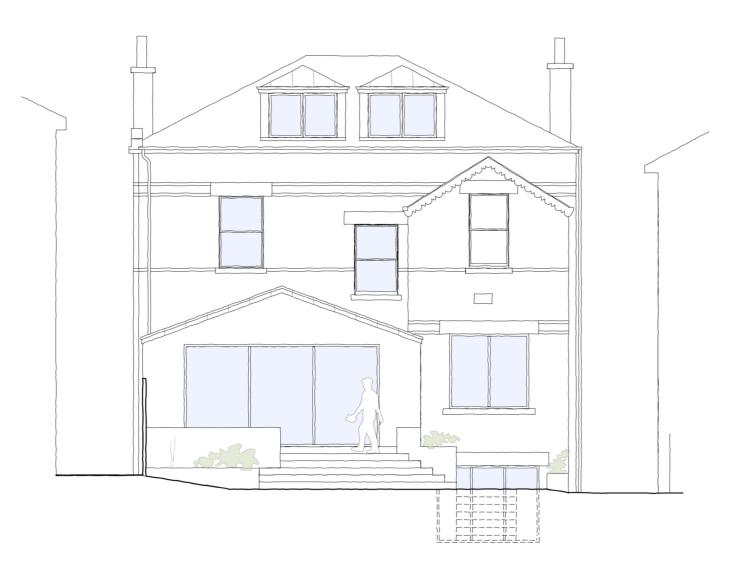

## Adapting and improving the house for contemporary living

Our clients approached having purchased this four storey detached Victorian house in the Montpelier Park Conservation Area. The house is locally listed and part of a grand group of similar houses, each with decorative front elevations and large rear gardens.

The house included an unsympathetic non-original rear extension consisting of a large uPVC glass lantern within a flat roof with a fully glazed wall facing out on to the rear garden.

Our design proposals were to create new spaces for home working, improving the family kitchen/living/dining spaces and improving the bedroom spaces on the upper floors.

We removed the existing rear extension and replacing it with a contemporary pitched roof extension to create an open plan kitchen and dining area and improved access to the rear garden.

The bedroom spaces on the first floor were reorganised and a new staircase inserted up to the second floor. This, as well as the replacement of the small existing dormer with larger new zinc clad dormer allowed us to maximise the usable bedroom floor area on the top floor of the house.