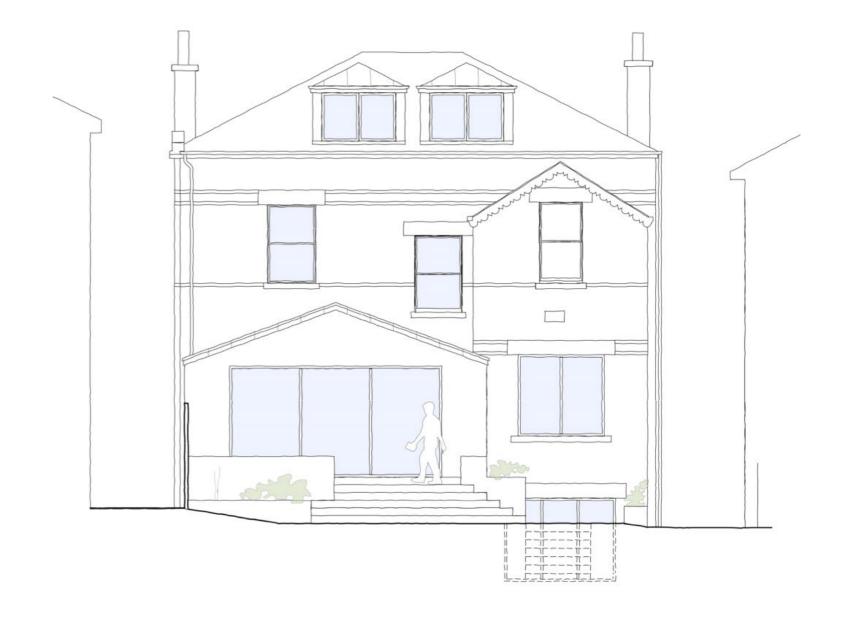

## Adapting and improving the house for contemporary living

Our clients approached having purchased this four storey detached Victorian house in the Montpelier Park Conservation Area. The house is locally listed and part of a grand group of similar houses, each with decorative front elevations and large rear gardens.

The house included an unsympathetic non-original rear extension consisting of a large uPVC glass lantern within a flat roof with a fully glazed wall facing out on to the rear garden.

Our design proposals were to create new spaces for home working, improving the family kitchen/living/dining spaces and improving the bedroom spaces on the upper floors.